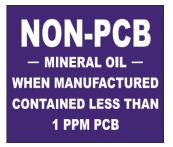

## 1. Scope

This specification applies to District Material ID 1000212 equipment decals as illustrated.

## 3. Size

Decals shall be 2-1/2" high x 3-1/2" wide with a tolerance of +/- 1/16". Placement of the text, letter size, line spacing, and borders shall be as shown in Figure 1. The letters in the term "NON-PCB" shall be 1/2" high. The letters in the remaining words shall be 3/16" high. The top and bottom borders shall be 1/4" wide and the side borders shall be 3/16" wide. The spacing between lines shall be 3/16".

## 4. Color

UV resistant blue opaque background, Pantone Color 293C (Reference: Pantone Color Formula Guide), with white reflective reversed out copy.